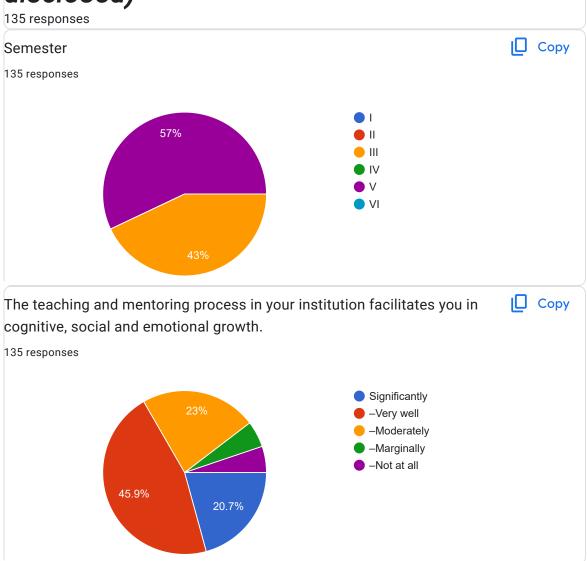

Students Satisfaction Survey for AQAR. All students who are reading in GDC Hiranagar in the session 2023-24 have to fill this Survey form: Govt. Degree College Hiranagar, J&K UT (Identity of the student will not be disclosed)