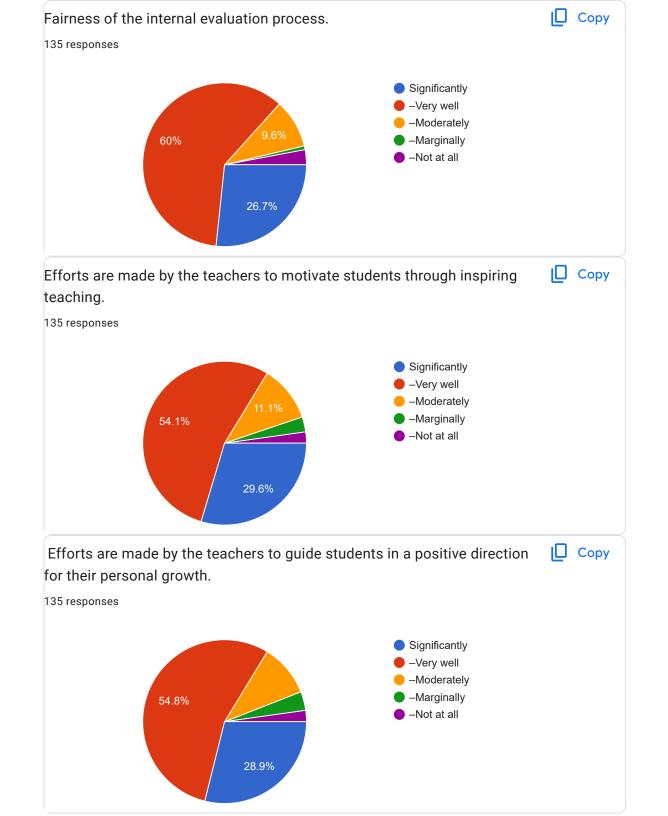

Students Satisfaction Survey for AQAR. All students who are reading in GDC Hiranagar in the session 2023-24 have to fill this Survey form: Govt. Degree College Hiranagar, J&K UT (Identity of the student will not be disclosed)