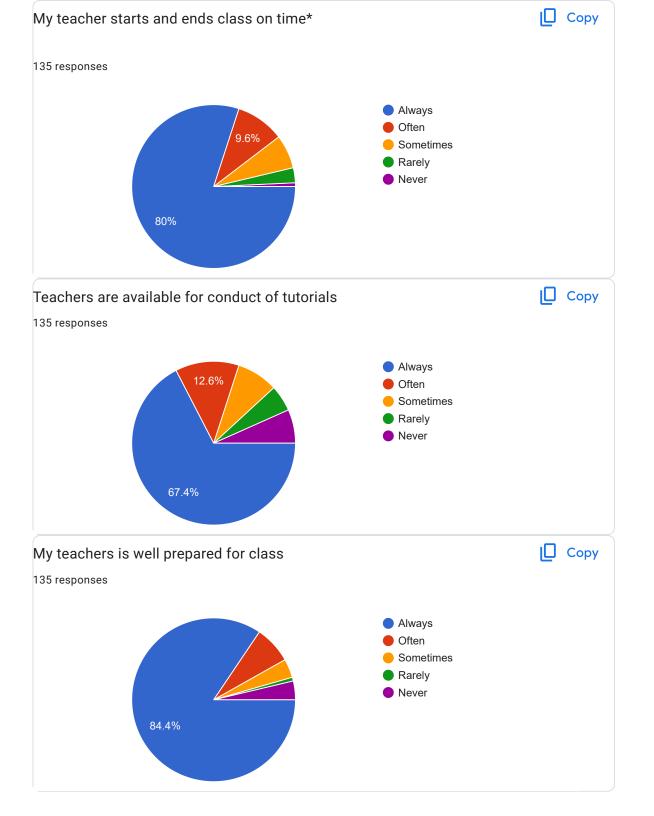

ry Prof.Ganga sharma PROF GANGA SHARMA Prof, ganga sharma Dr. Narmata Chaudhary Miss anupma Bhavan jamwal Dr.mukesh verma Bhavana jamwal Dr arun boss Dr.Arun Bose Kawaljit Kaur

Shivani salathia Phy. Bhavna Jamwal Rajesh sharma Amit Singh Prof. Ganga sharma Dr. Arun bose Rajesh sir(math) Namarata Chowdary Mam Prof. Raman kumar Prof .Rakesh sharma Bhavana jamwal Shivani slathia Dr.Ram Krishna Kawaljeet kour Kawaljeet kaur Tammna Rajput Mrs.tammana Tammna rajput Miss. Ganga Mam



rajni devi Raman Poonam ma'am TAMMANA RAJPUT (geography) Dr.Narmata choudhary Ms. Tamana Rajput Shivani Slathia Kwalijit kour Neery sharma Mrs kawaljit kaur Reetu devi Miss. Ritu Devi Dr. Ram krishan Rittu devi Ritu devi Narmada Choudhary Ganga sharma Amit singh sir Balbir Singh Ganga Sharma mam





























This content is neither created nor endorsed by Google. Report Abuse - Terms of Service - Privacy Policy

Google Forms