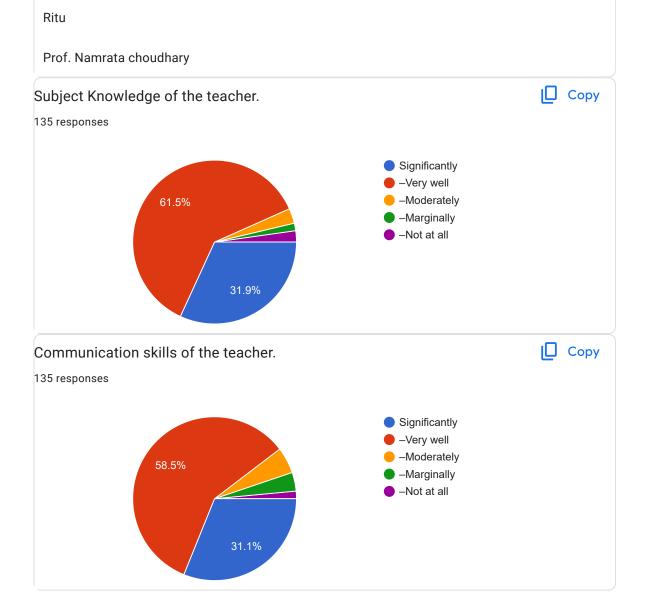

.Anupma Arora                            |  |
| Anupma arora                               |  |
| Mrs. Anupama Arora and Mrs. Poonam kamotra |  |
| Poonam kamotra and anupma arora            |  |
| Bhawana jamwal, Bindu sharma               |  |
| Bindu sharma mam                           |  |
| Bindu sharma                               |  |
| Bind sharma mam                            |  |
| Bindu sharma mam                           |  |



Dr. Reetu Devi Prof.Bindu sharma Prof. Bhavana Jamwal Prof. Bhavana Jamwal Namrata Chowdhary Surinder Sharma, shapia, shivani Surinder Sharma, shapia , Shivani Rajni Bala Dr. ritu sharma Xyz Dr. Rajesh sharma Rakesh sharma Rajni mam Namrata choudhary Mrs. Shapia Poonam mam Prof.Amit kumar Bhawana and bindu Prof. Shapia Shameen Tammana rajput mam























## Name of the Teacher(Minor) 135 responses Ram Krishna Anupma Prof.Ganga Sharma Neeru sharma Shivani Tammna rajput Tammana Rajput Tammana rajput Neeru Sharma Prof. Tammna Rajput Neeru Sharma Ritu Devi Rajni Rakesh sir Shivani slathia Raman sir Prof.Raman kumar Raman Kumar



Namarta choudhary Dr.Ram Krishan Raman kumar Namrata choudhary Mrs. Roopali Dr..Ram krishan Dr. Ram Krishan Dr.Narmata Choudhary Dr. Narmata choudhary Prof.Ganga sharma PROF GANGA SHARMA Prof, ganga sharma Dr. Narmata Chaudhary Miss anupma Bhavan jamwal Dr.mukesh verma Bhavana jamwal Dr arun boss Dr.Arun Bose Kawaljit Kaur

Shivani salathia Phy. Bhavna Jamwal Rajesh sharma Amit Singh Prof. Ganga sharma Dr. Arun bose Rajesh sir(math) Namarata Chowdary Mam Prof. Raman kumar Prof .Rakesh sharma Bhavan