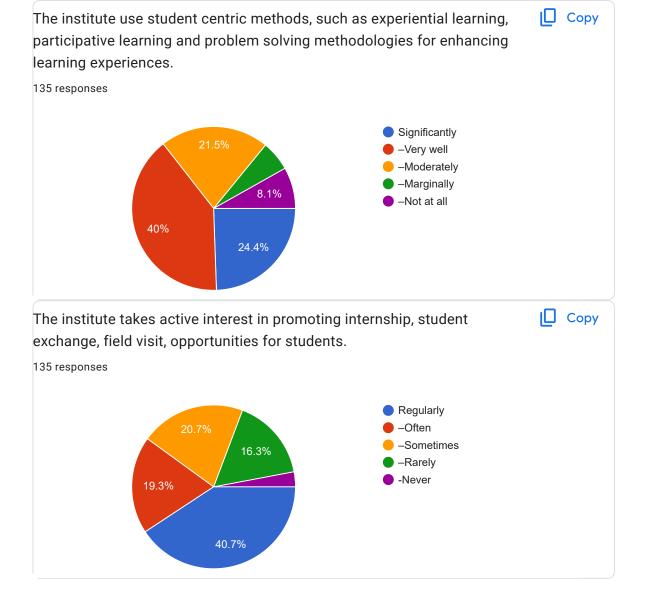

Students Satisfaction Survey for AQAR. All students who are reading in GDC Hiranagar in the session 2023-24 have to fill this Survey form: Govt. Degree College Hiranagar, J&K UT (Identity of the student will not be disclosed)