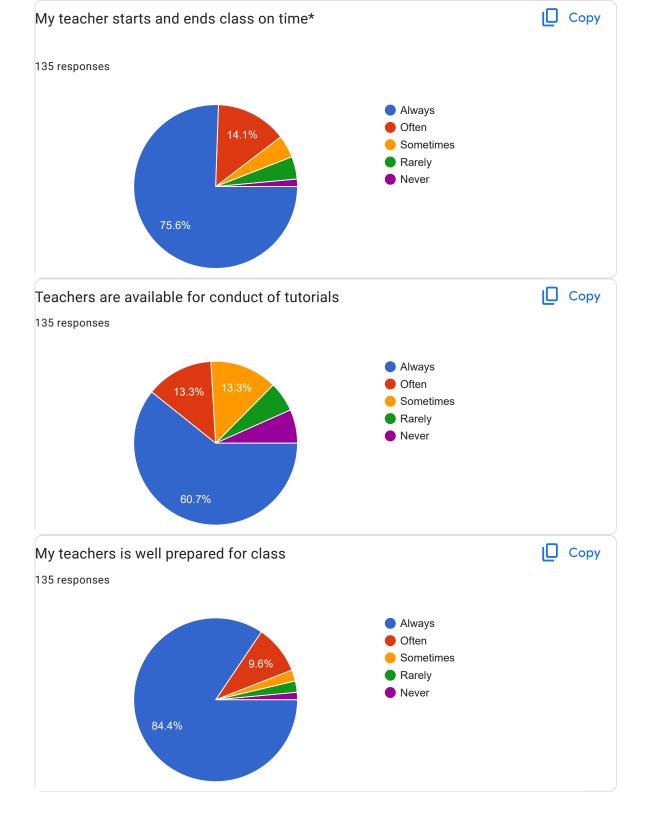

Students Satisfaction Survey for AQAR. All students who are reading in GDC Hiranagar in the session 2023-24 have to fill this Survey form: Govt. Degree College Hiranagar, J&K UT (Identity of the student will not be disclosed)