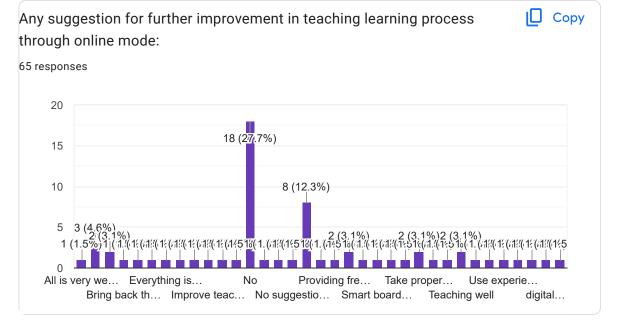

Ganga sharma PROF GANGA SHARMA Prof, ganga sharma Dr. Narmata Chaudhary Miss anupma Bhavan jamwal Dr.mukesh verma Bhavana jamwal Dr arun boss Dr.Arun Bose Kawaljit Kaur

Shivani salathia Phy. Bhavna Jamwal Rajesh sharma Amit Singh Prof. Ganga sharma Dr. Arun bose Rajesh sir(math) Namarata Chowdary Mam Prof. Raman kumar Prof .Rakesh sharma Bhavana jamwal Shivani slathia Dr.Ram Krishna Kawaljeet kour Kawaljeet kaur Tammna Rajput Mrs.tammana Tammna rajput Miss. Ganga Mam



rajni devi Raman Poonam ma'am TAMMANA RAJPUT (geography) Dr.Narmata choudhary Ms. Tamana Rajput Shivani Slathia Kwalijit kour Neery sharma Mrs kawaljit kaur Reetu devi Miss. Ritu Devi Dr. Ram krishan Rittu devi Ritu devi Narmada Choudhary Ganga sharma Amit singh sir Balbir Singh Ganga Sharma mam





























This content is neither created nor endorsed by Google. Report Abuse - Terms of Service - Privacy Policy

Google Forms