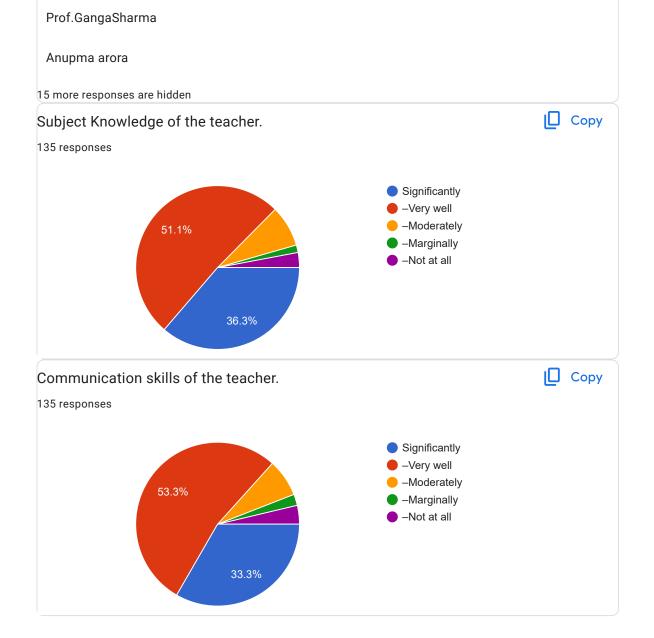

Students Satisfaction Survey for AQAR. All students who are reading in GDC Hiranagar in the session 2023-24 have to fill this Survey form: Govt. Degree College Hiranagar, J&K UT (Identity of the student will not be disclosed)