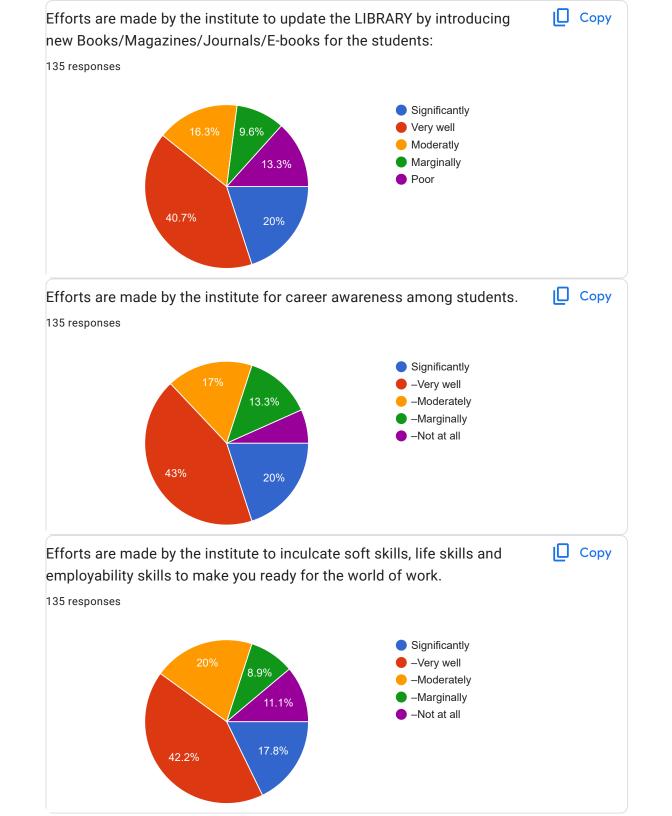

Students Satisfaction Survey for AQAR. All students who are reading in GDC Hiranagar in the session 2023-24 have to fill this Survey form: Govt. Degree College Hiranagar, J&K UT (Identity of the student will not be disclosed)